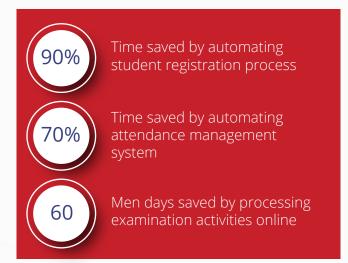

### Academia Solutions

• Academia automated day-to-day operations; providing students, faculty & administration easy access to relevant data.

• Integrate multiple departments and streamlined processes.

• Common communication & platform for all stakeholders.quality for the institution.

# Benefits

- Improve competitive Standing.
- Processes and functions in all departments automated.
- Enhanced transparency, productivity & control.
- Overall efficiency and enhanced